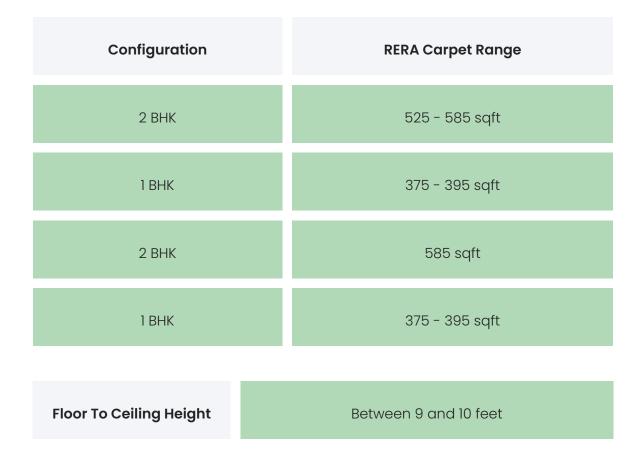

### **PROJECT & AMENITIES**

| Time Line                    | Size   | Typography  |
|------------------------------|--------|-------------|
| Completed on 30th June, 2024 | 1 Acre | 1 BHK,2 BHK |